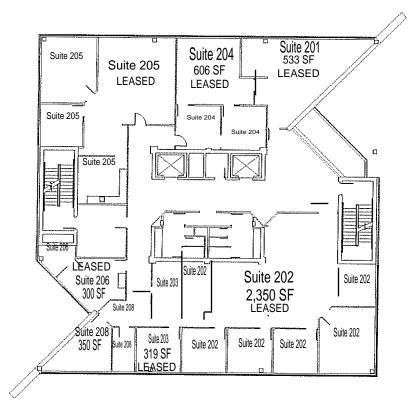

EASE RATE: \$15.00 / SF Full Service Lease
- Class "A" professional office space
- AVAILABILITY:

Suite 101: 920 SF = \$1,150.00 / Month Suite 208: 350 SF = \$ 438.00 / Month



First floor office with exterior access



Corner offices with exceptional views



Conference facility available



Diverse floor plans available



2921 S. National Ave., Springfield, MO 65804 (417) 887-5535 email: beall@billbeall.com

### 1801 W. Norton Rd.

### Springfield, MO 65803



Lobby entrance from the east parking lot



East Entrance



Lobby entrance from the west parking lot



First Floor Common Area



2921 S. National Ave., Springfield, MO 65804 (417) 887-5535 email: beall@billbeall.com

### 1801 W. Norton Rd.

### Springfield, MO 65803



Suite 101



Suite 101



Suite 101



Suite 101











# SECOND FLOOR PLAN

## PJC Insurance 1801 Norton Road







## THRD FLOOR PLAN

### PJC Insurance 1801 Norton Road