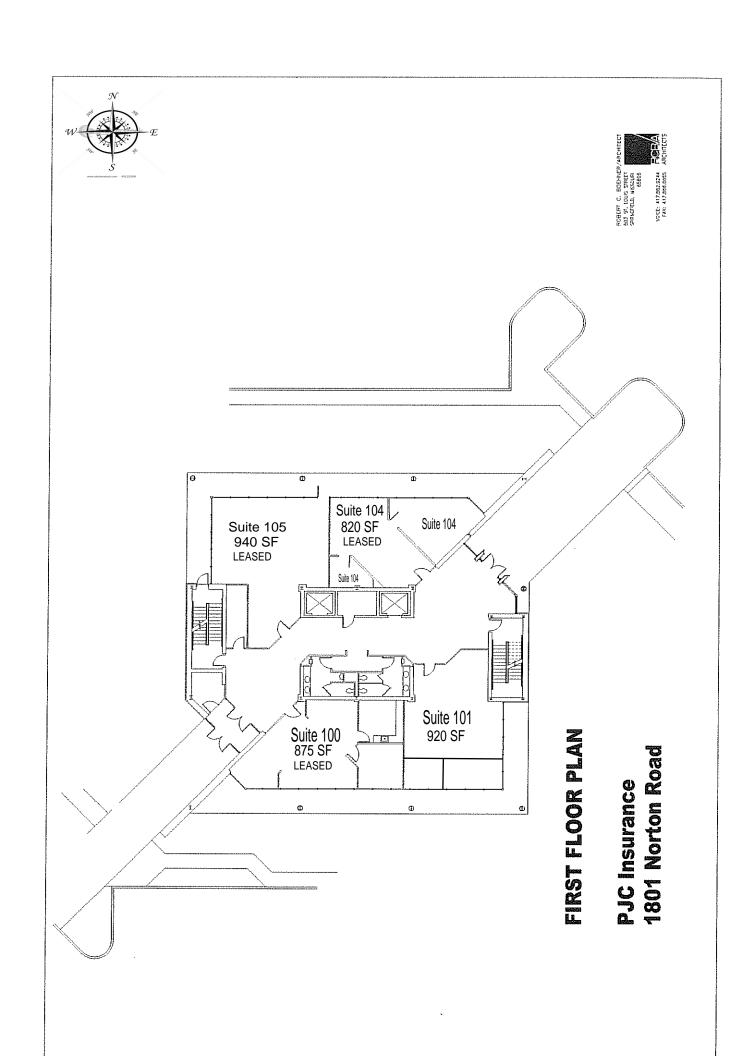

- LEASE RATE: \$15.00 / SF Full Service Lease
- Class "A" professional office space
- AVAILABILITY:

Suite 101: 920 SF = \$1,150.00 / Month Suite 208: 350 SF = \$ 438.00 / Month



First floor office with exterior access



Corner offices with exceptional views



Conference facility available



Diverse floor plans available



2921 S. National Ave., Springfield, MO 65804 (417) 887-5535 email: beall@billbeall.com

### 1801 W. Norton Rd.

### Springfield, MO 65803



Lobby entrance from the east parking lot



East Entrance



Lobby entrance from the west parking lot



First Floor Common Area



2921 S. National Ave., Springfield, MO 65804 (417) 887-5535 email: beall@billbeall.com

### 1801 W. Norton Rd.

### Springfield, MO 65803



Suite 101



Suite 101



Suite 101



Suite 101











# SECOND FLOOR PLAN

## PJC Insurance 1801 Norton Road







## THRD FLOOR PLAN

### PJC Insurance 1801 Norton Road