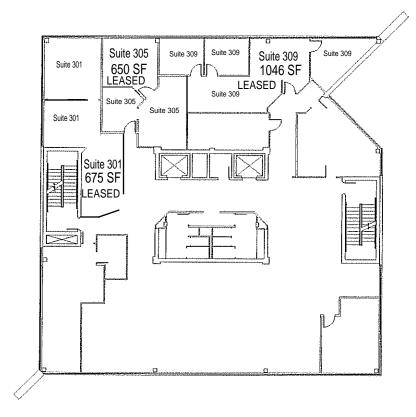

ional office space
- AVAILABILITY:

Suite 101: 920 SF = \$1,150.00 / Month Suite 208: 350 SF = \$ 438.00 / Month



First floor office with exterior access



Corner offices with exceptional views



Conference facility available



Diverse floor plans available



2921 S. National Ave., Springfield, MO 65804 (417) 887-5535 email: beall@billbeall.com

### 1801 W. Norton Rd.

### Springfield, MO 65803



Lobby entrance from the east parking lot



East Entrance



Lobby entrance from the west parking lot



First Floor Common Area



2921 S. National Ave., Springfield, MO 65804 (417) 887-5535 email: beall@billbeall.com

### 1801 W. Norton Rd.

### Springfield, MO 65803



Suite 101



Suite 101



Suite 101



Suite 101











# SECOND FLOOR PLAN

## PJC Insurance 1801 Norton Road







## THRD FLOOR PLAN

### PJC Insurance 1801 Norton Road